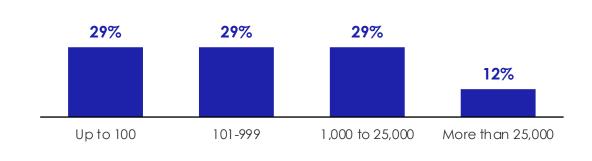

this report uncover tactics, spend levels and specific marketing technologies that marketers across the healthcare landscape are deploying to meet the challenges of driving results.





## Methodology

- This research was conducted among individuals working in marketing, strategy, or sales positions at healthcare or healthcare technology organizations.
- A total of 51 qualified respondents answered the survey. To qualify, respondents had to have a management role at an organization working in a healthcare or healthcare technology organization, and have decision-making or influence over marketing decisions.
- This was a blind data collection effort, healthlaunchpad was not identified as a sponsor of the research.





### Respondent Profile







#### Organization's Number of Employees







# Findings Include

- Marketing budgets 2020 vs 2021
- Marketing tactics 2020 vs 2021
- What tactics are most effective
- What investments are being made
- Role of ABM
- Marketing technologies in use
- What marketers want to learn most