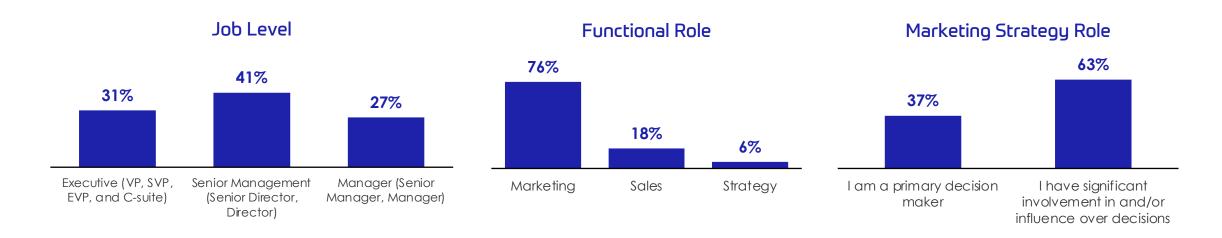

## Methodology

- This research was conducted among individuals working in marketing, strategy, or sales positions at healthcare or healthcare technology organizations.
- A total of 51 qualified respondents answered the survey. To qualify, respondents had to have a management role at an organization working in a healthcare or healthcare technology organization, and have decision-making or influence over marketing decisions.
- This was a blind data collection effort, healthlaunchpad was not identified as a sponsor of the research.

### Respondent Profile